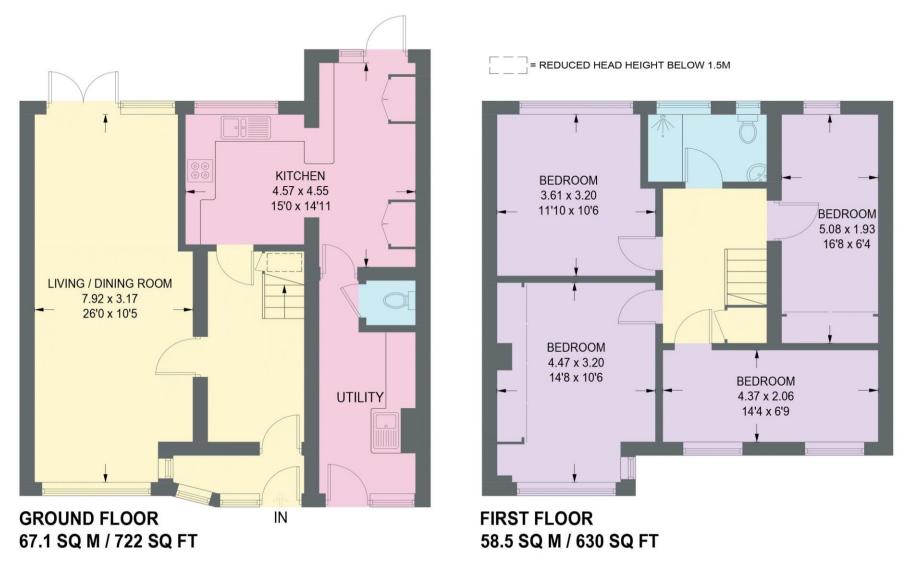

## **40 MARCHWOOD ROAD**

APPROXIMATE GROSS INTERNAL AREA = 125.6 SQ M / 1352 SQ FT

Illustration for identification purposes only, measurements are approximate, not to scale.